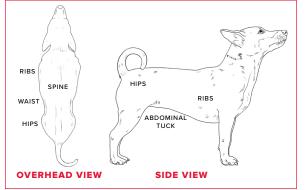

## **CANINE BODY AND MUSCLE CONDITION SCORE**

|                  | UNDERWEIGHT                       | IDEAL WEIGHT                                       |                                  |                                         | <b>OVERWEIGHT</b>                                      |
|------------------|-----------------------------------|----------------------------------------------------|----------------------------------|-----------------------------------------|--------------------------------------------------------|
| 1-5 Scale        | 1                                 | 2                                                  | 3                                | 4                                       | 5                                                      |
|                  |                                   |                                                    |                                  |                                         |                                                        |
|                  |                                   |                                                    |                                  |                                         |                                                        |
| 1-9 Scale        | 1 2                               | 3 4                                                | 5 6                              | 7 8                                     | 9                                                      |
| Ribs<br>Spine    | Easily felt; visible from         | Easily felt; little fat cover                      | Easily felt; slight fat cover    | Difficult to feel; moderate fat cover   | Difficult to feel under fat cover                      |
| Hips             | a distance                        |                                                    | Rounded; slight fat cover        | Fat deposits over back and base of tail | Massive fat deposits over ribs, back, and base of tail |
| Muscle<br>Mass   | Marked/moderate<br>muscle wasting | Depends on age, activity level, and overall health |                                  |                                         |                                                        |
| Side View        | Severe abdominal tuck             | Abdomi                                             | Abdominal tuck No abdominal tuck |                                         | Distended abdomen                                      |
| Overhead<br>View | Accentuated hourglass             | Marked hourglass                                   | Well-proportioned waist          | Less obvious waist                      | No obvious waist                                       |